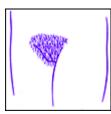

## 1. Girls

| Tanner Stage | Stage of develop                  | Pubic Hair              | Breasts                                |  |
|--------------|-----------------------------------|-------------------------|----------------------------------------|--|
| Stage 1      | Early adolescence                 | Preadolescent           | Preadolescent                          |  |
|              | (10-13 years)                     |                         |                                        |  |
| Stage 2      |                                   | Sparse, straight        | small mound                            |  |
| Stage 3      | Middle adolescence (12-14 years)  | Dark, curl              | bigger; no contour separation          |  |
| Stage 4      |                                   | Coarse, curly, abundant | Secondary mound of areola              |  |
| Stage 5      | Late Adolescence<br>(14-17 years) | Triangle; medial thigh  | nipple projects; areola part of breast |  |

Stage 1

Stage 2

Stage 3

Stage 4

Stage 5