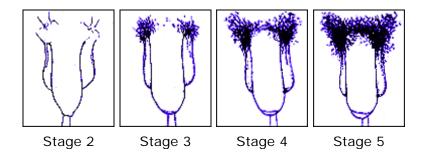

## 1. Girls

| Tanner Stage | Stage of develop                  | Pubic Hair              | Breasts                                |  |
|--------------|-----------------------------------|-------------------------|----------------------------------------|--|
| Stage 1      | Early adolescence                 | Preadolescent           | Preadolescent                          |  |
|              | (10-13 years)                     |                         |                                        |  |
| Stage 2      |                                   | Sparse, straight        | small mound                            |  |
| Stage 3      | Middle adolescence (12-14 years)  | Dark, curl              | bigger; no contour separation          |  |
| Stage 4      |                                   | Coarse, curly, abundant | Secondary mound of areola              |  |
| Stage 5      | Late Adolescence<br>(14-17 years) | Triangle; medial thigh  | nipple projects; areola part of breast |  |

Stage 1

Stage 2

Stage 3

Stage 4

Stage 5