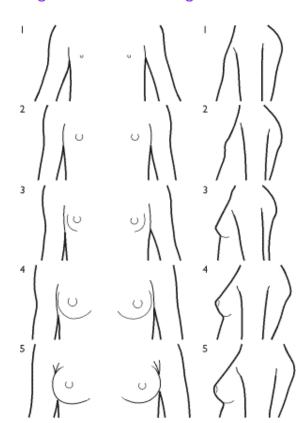

## 2. Boys

| Tanner Stage | Stage of develop.  | Pubic Hair           | Penis           | Testes        |
|--------------|--------------------|----------------------|-----------------|---------------|
| Stage 1      | Early adolescence  | None                 | Preadolescent   | preadolescent |
|              | (10.5-14 years)    |                      |                 |               |
| Stage 2      |                    | Scanty               | Slight increase | larger        |
| Stage 3      | Middle adolescence | Darker, curls        | Longer          | larger        |
|              | (12.5-15 years)    |                      |                 |               |
| Stage 4      |                    | adult, coarse, curly | Larger          | scrotum dark  |
| Stage 5      | Late adolescence   | adult - thighs       | Adult           | adult         |
|              | (14-16 years)      |                      |                 |               |